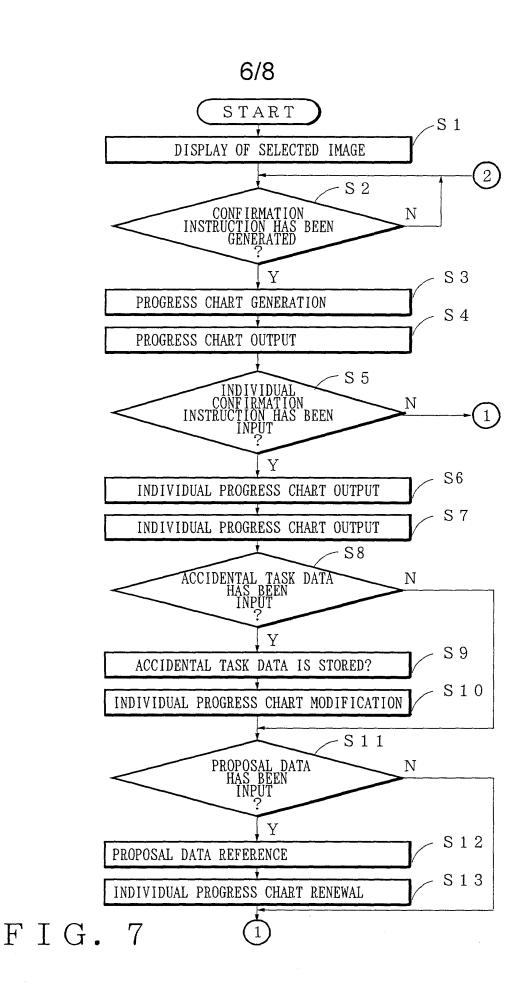

· ·



TO THE TOTAL OF THE PARTY OF TH









F I G. 6



G 1 ··· PROGRESS CHART

FIG. 10



G 2 ··· INDIVIDUAL PROGRESS CHART

F I G. 11





7/8

FIG. 8

| NINTH MONTH   | MEDIUM-TERM<br>TIMETABLE A5 | MEDIUM-TERM<br>TIMETABLE B5 | MEDIUM-TERM<br>TIMETABLE CS |                             |                             |                             |          |
|---------------|-----------------------------|-----------------------------|-----------------------------|-----------------------------|-----------------------------|-----------------------------|----------|
| EIGHTH MONTH  | MEDIUM-TERM<br>TIMETABLE A4 | MEDIUM-TERM<br>TIMETABLE B4 | MEDIUM-TERM<br>TIMETABLE C4 |                             |                             |                             |          |
| SEVENTH MONTH | MEDIUM-TERM<br>TIMETABLE A3 | MEDIUM-TERM<br>TIMETABLE B3 | MEDIUM-TERM<br>TIMETABLE C3 |                             |